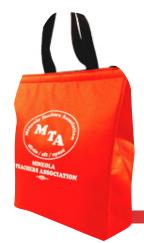

Size: 18 x 16 x 5 Imprint Area: 12 x 10

Earth friendly non-woven fabric

Top Carry Handle-1" polypro webbing

Shopping Tote Cooler – Style R322

Size: 18 x 15 x 16 Imprint Area: 11 x 10

Zip top cooler

Insulated with vinyl lining