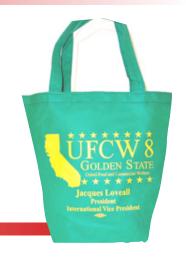

Size: 18 x 16 x 5 Imprint Area: 12 x 10

Earth friendly non-woven fabric

Top Carry Handle-1" polypro webbing

Shopping Tote Cooler – Style R322

Size: 18 x 15 x 16 Imprint Area: 11 x 10

Zip top cooler

Insulated with vinyl lining