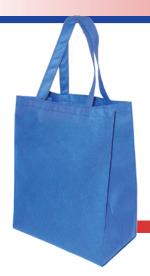

## sscbags.com

Deluxe Shopping Tote – Style R5062

Size: 12 x 14 x 7 Imprint Area: 9 x 8

Earth friendly non-woven fabric Top self fabric carry handle

Topstitch side seams to add shape to tote

Shopping Tote – Style R5060