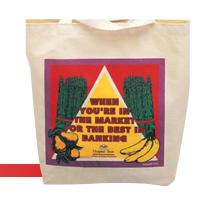

Earth friendly non-woven fabric

Shopping Tote – Style 5020

Size: 18 X 16 X 5 Imprint Area: 12 X 10

Earth friendly 10oz natural cotton

1" polypro handles